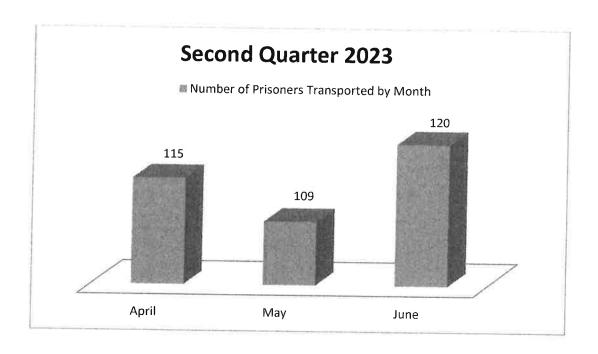

### RESOLUTION

"THAT the following September 26, 2023 Information items be received."

| (a) | Belleville Police Service – Belleville Ward Town Hall Meeting               | 24  |
|-----|-----------------------------------------------------------------------------|-----|
|     | (Chief Callaghan)                                                           | - ' |
| (b) | 2 <sup>nd</sup> Quarter CROMMS Report (Deputy Chief Barry)                  | 25  |
| (c) | 2 <sup>nd</sup> Quarter Calls for Service Report (Deputy Chief Barry)       | 31  |
| (d) | 2 <sup>nd</sup> Quarter In Trust Account Report (Chief Callaghan)           | 36  |
| (e) | 2 <sup>nd</sup> Quarter Traffic Safety Unit Report (Deputy Chief Barry)     | 41  |
| (f) | 2 <sup>nd</sup> Quarter Emergency Response Unit Report (Deputy Chief Barry) | 45  |
| (g) | 2 <sup>nd</sup> Quarter Crime Statistics Report (Chief Callaghan)           | 49  |
| (h) | 2 <sup>nd</sup> Quarter Court Statistics Report (Deputy Chief Barry)        | 53  |
| (i) | 2 <sup>nd</sup> Quarter School Response Report (Chief Callaghan)            | 61  |
| (j) | 2 <sup>nd</sup> Quarter Street Crime Report (Chief Callaghan)               | 64  |
| (k) | 2 <sup>nd</sup> Quarter Downtown Core Foot Patrol Statistics                | 67  |
| . , | Report (Chief Callaghan)                                                    | 01  |