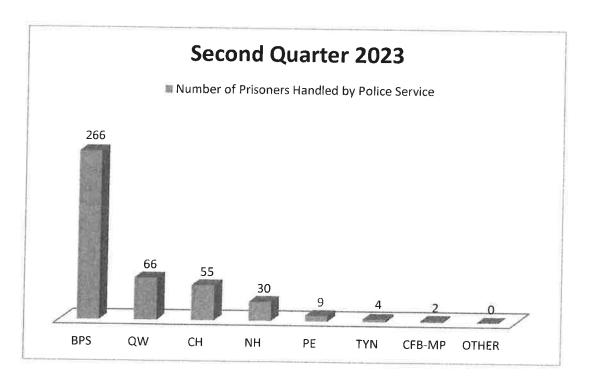

s handled at the Quinte Courthouse. This is where a prisoner is arrested the day before or day of the court appearance. The prisoner is not transported on the escort wagon and would not be captured in the transportation stats. In this case, the prisoner would attend the courthouse to be housed, escorted to the courtroom, and released.

#### [Select Date]

In the second quarter of 2023 the number of prisoners transported was 344 compared to 432 prisoners handled.

The following graphs indicate the number of prisoners handled during the second quarter of 2023 for a total of 432 (135% increase from 184 in 2022) prisoners; 266 (76% increase from 151 in 2022) Belleville Police Service prisoners, and 166 (403% increase from 33 in 2022) for the other services and OPP detachments.



PAGE 7 59





Chris Barry Deputy Chief of Police

CHRIS BARRY DEPUTY CHIEF OF POLICE



459 SIDNEY STREET BELLEVILLE, ON K8P 3Z9

P. 613 966 0882 F. 613 966 2701

IN CAMERA: NO

DATE: Tuesday, September 26, 2023

Belleville Police Services Board

Chair Allsopp and members of the Board:

#### SUBJECT: Second Quarter School Response Report

#### CHIEF'S RECOMMENDATION:

For the Board to review and file for information.

#### **INFORMATION FACTORS:**

This quarterly report represents a synopsis of the investigations, community services and other duties performed by Constable Hans Verbeek, School Response Officer.

#### <u>Investigations</u>

#### Mischief:

2 mischief investigation was conducted.

#### Traffic complaint

2 traffic complaint – Motor vehicle collisions

#### Disturb the peace:

3 disturb t