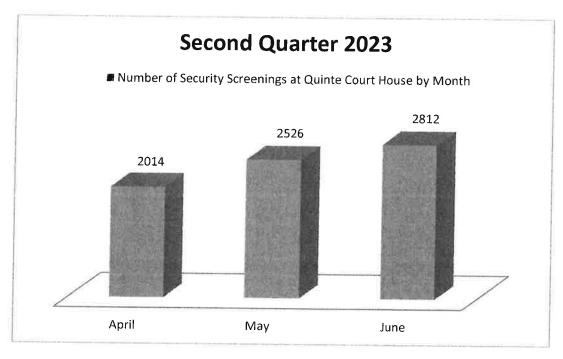

### RESOLUTION

"THAT the following September 26, 2023 Information items be received."

| (a) | Belleville Police Service – Belleville Ward Town Hall Meeting               | 24  |
|-----|-----------------------------------------------------------------------------|-----|
|     | (Chief Callaghan)                                                           | - ' |
| (b) | 2 <sup>nd</sup> Quarter CROMMS Report (Deputy Chief Barry)                  | 25  |
| (c) | 2 <sup>nd</sup> Quarter Calls for Service Report (Deputy Chief Barry)       | 31  |
| (d) | 2 <sup>nd</sup> Quarter In Trust Account Report (Chief Callaghan)           | 36  |
| (e) | 2 <sup>nd</sup> Quarter Traffic Safety Unit Report (Deputy Chief Barry)     | 41  |
| (f) | 2 <sup>nd</sup> Quarter Emergency Response Unit Report (Deputy Chief Barry) | 45  |
| (g) | 2 <sup>nd</sup> Quarter Crime Statistics Report (Chief Callaghan)           | 49  |
| (h) | 2 <sup>nd</sup> Quarter Court Statistics Report (Deputy Chief Barry)        | 53  |
| (i) | 2 <sup>nd</sup> Quarter School Response Report (Chief Callaghan)            | 61  |
| (j) | 2 <sup>nd</sup> Quarter Street Crime Report (Chief Callaghan)               | 64  |
| (k) | 2 <sup>nd</sup> Quarter Downtown Core Foot Patrol Statistics                | 67  |
| . , | Report (Chief Callaghan)                                                    | 01  |