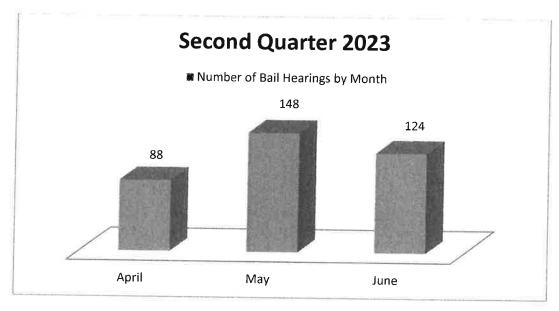

f the peace determines whether a person charged with an offence should be released or held in custody pending trial. On the appearance date, the accused may enter into a consent release situation whereby certain conditions are agreed upon and must be followed, elect to run a hearing to be released if there is no consent by the Crown for release, or ask that the hearing be adjourned in order to find a suitable surety to attend court to assist with the release conditions and supervising the accused.

During the second quarter of 2023, there were a total of 360 instances where an officer was required in court with regard to a bail hearing being scheduled, whether it was a first appearance or an additional appearance due to an adjournment, compared to 303 in 2022 representing a 19% increase.





# Court Security - Special Constables

Special Constables are civilian members who play an important role within the Belleville Police Service. Once hired, the Chief of Police swears in members as Peace Officers. Special Constable is a designation issued by the province of Ontario providing members with a limited Law Enforcement role in the City of Belleville.

The Special Constables ensure the security of Justices, Judges, Justices of the Peace, Court staff, all occupants of the courthouse, all persons taking part in or attending court proceedings, and the security of court buildings during the hours when the courts are operating. They provide professional care, custody, and transportation of people who are in custody from various detention facilities as well as anyone taken into cust