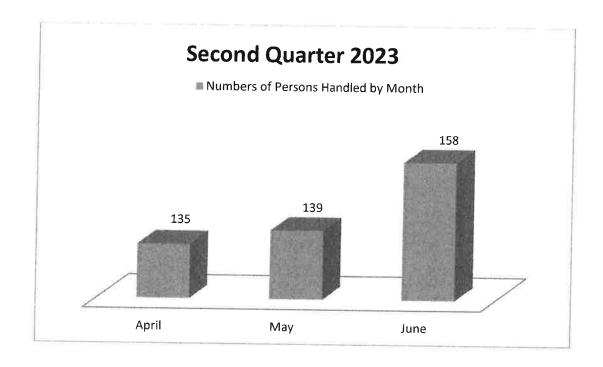

ber of prisoners handled at the Quinte Courthouse. This is where a prisoner is arrested the day before or day of the court appearance. The prisoner is not transported on the escort wagon and would not be captured in the transportation stats. In this case, the prisoner would attend the courthouse to be housed, escorted to the courtroom, and released.

#### [Select Date]

In the second quarter of 2023 the number of prisoners transported was 344 compared to 432 prisoners handled.

The following graphs indicate the number of prisoners handled during the second quarter of 2023 for a total of 432 (135% increase from 184 in 2022) prisoners; 266 (76% increase from 151 in 2022) Belleville Police Service prisoners, and 166 (403% increase from 33 in 2022) for the other services and OPP detachments.



PAGE 7 59





Chris Barry Deputy Chief of Police

CHRIS BARRY DEPUTY CHIEF OF POLICE



459 SIDNEY STREET BELLEVILLE, ON K8P 3Z9

P. 613 966 0882 F. 613 966 2701

IN CAMERA: NO

DATE: Tuesday, September 26, 2023

Belleville Police Services Board

Chair Allsopp and members of the Board:

#### SUBJECT: Second Quarter School Response Report

#### CHIEF'S RECOMMENDATION:

For the Board to review and file for information.

#### **INFORMATION FACTORS:**

This quarterly report represents a synopsis of the investigations, community services and other duties performed by Constable Hans Verbeek, School Response Officer.

#### <u>Investigations</u>

#### Mischief:

2 mischief investigation was conducted.

#### Traffic complaint

2 traffic complaint – Motor vehicle collisions

#### Disturb the peac