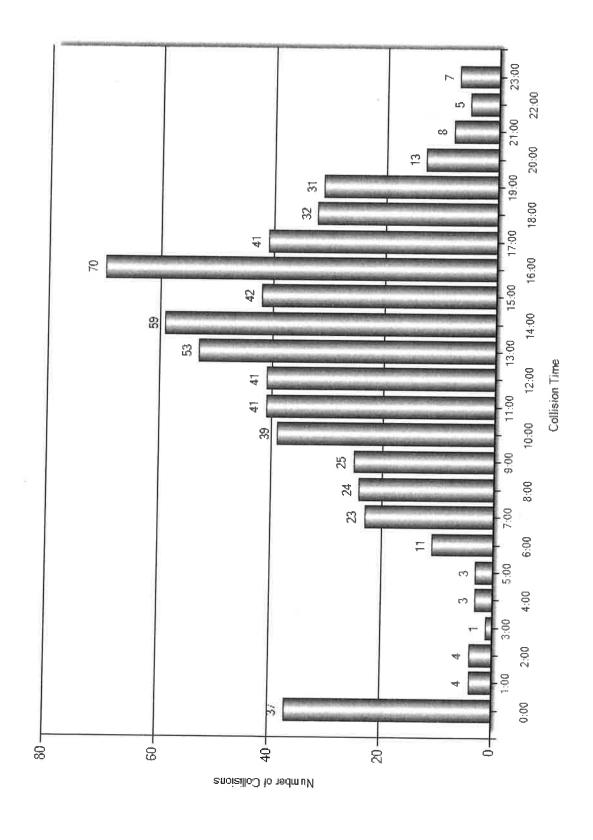

UTY CHIEF OF POLICE



459 SIDNEY STREET BELLEVILLE, ON K8P 3Z9

P. 613 966 0882 F. 613 966 2701

IN CAMERA: No

DATE: Tuesday, September 26, 2023

Belleville Police Services Board

Chair Allsopp and members of the Board:

**SUBJECT:** CROMMS Report - 2<sup>nd</sup> Quarter

### CHIEF'S RECOMMENDATION:

For the Board to review and file for information.

The total number of motor vehicle collisions for the first half of 2023 rose by 9% from 549 to 600. The total number of MVC's that resulted in injuries dropped by 47.8% from 136 in 2022 to 71 in 2023. There have been no fatalities reported to date in 2023.

Chris Barry

Deputy Chief of Police

# **Belleville Police Service**

Motor Vehicle Collisions January  $1^{\rm st}$  – June  $30^{\rm th}$  2023

Quarter 2





## **Collision Times**



## **Collision Day**



## **Collisions Involving Pedestrians**

Total Incidents: 12 | Total Parties: 14



## Top Intersections

| Accident Location