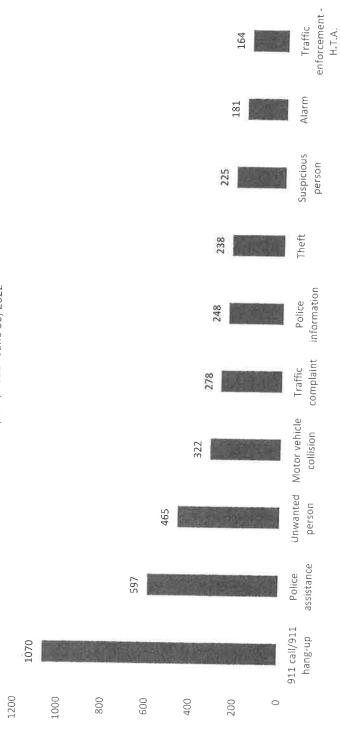

## Top Intersections

| Accident Location                                                                                                                                                                                                                                                                                                                                                                                                                                                                                                                                                                                                                                                                                                                                                                                                                                                                                                                                                                                                                                                                                                                                                                                                                                                                                                                                                                                                                                                                                                                                                                                                                                                                                                                                                                                                                                                                                                                                                                                                                                                                                                              | Incidents   | Parties                                 | Injuries | % Injuries |
|--------------------------------------------------------------------------------------------------------------------------------------------------------------------------------------------------------------------------------------------------------------------------------------------------------------------------------------------------------------------------------------------------------------------------------------------------------------------------------------------------------------------------------------------------------------------------------------------------------------------------------------------------------------------------------------------------------------------------------------------------------------------------------------------------------------------------------------------------------------------------------------------------------------------------------------------------------------------------------------------------------------------------------------------------------------------------------------------------------------------------------------------------------------------------------------------------------------------------------------------------------------------------------------------------------------------------------------------------------------------------------------------------------------------------------------------------------------------------------------------------------------------------------------------------------------------------------------------------------------------------------------------------------------------------------------------------------------------------------------------------------------------------------------------------------------------------------------------------------------------------------------------------------------------------------------------------------------------------------------------------------------------------------------------------------------------------------------------------------------------------------|-------------|-----------------------------------------|----------|------------|
| BELL BLVD & N FRONT ST                                                                                                                                                                                                                                                                                                                                                                                                                                                                                                                                                                                                                                                                                                                                                                                                                                                                                                                                                                                                                                                                                                                                                                                                                                                                                                                                                                                                                                                                                                                                                                                                                                                                                                                                                                                                                                                                                                                                                                                                                                                                                                         | P           | ć                                       | ,        | 1          |
| BRIDGE ST W & SIDNEY ST                                                                                                                                                                                                                                                                                                                                                                                                                                                                                                                                                                                                                                                                                                                                                                                                                                                                                                                                                                                                                                                                                                                                                                                                                                                                                                                                                                                                                                                                                                                                                                                                                                                                                                                                                                                                                                                                                                                                                                                                                                                                                                        | † 1         | <b>57</b>                               | 4        | 16.67      |
| BELL BLVD & SIDNEY ST                                                                                                                                                                                                                                                                                                                                                                                                                                                                                                                                                                                                                                                                                                                                                                                                                                                                                                                                                                                                                                                                                                                                                                                                                                                                                                                                                                                                                                                                                                                                                                                                                                                                                                                                                                                                                                                                                                                                                                                                                                                                                                          |             | 2                                       | -        | 4.76       |
|                                                                                                                                                                                                                                                                                                                                                                                                                                                                                                                                                                                                                                                                                                                                                                                                                                                                                                                                                                                                                                                                                                                                                                                                                                                                                                                                                                                                                                                                                                                                                                                                                                                                                                                                                                                                                                                                                                                                                                                                                                                                                                                                | တ           | 18                                      | Ö        | 00:00      |
| COLLEGE OF WAN PRONT OF                                                                                                                                                                                                                                                                                                                                                                                                                                                                                                                                                                                                                                                                                                                                                                                                                                                                                                                                                                                                                                                                                                                                                                                                                                                                                                                                                                                                                                                                                                                                                                                                                                                                                                                                                                                                                                                                                                                                                                                                                                                                                                        | 7           | 12                                      | 0        | 0.00       |
| CONNELL ST & N FRONT ST                                                                                                                                                                                                                                                                                                                                                                                                                                                                                                                                                                                                                                                                                                                                                                                                                                                                                                                                                                                                                                                                                                                                                                                                                                                                                                                                                                                                                                                                                                                                                                                                                                                                                                                                                                                                                                                                                                                                                                                                                                                                                                        | Q           | 42                                      | 0        | 0.00       |
| CANNIFICN RUA COLLEGE SI E                                                                                                                                                                                                                                                                                                                                                                                                                                                                                                                                                                                                                                                                                                                                                                                                                                                                                                                                                                                                                                                                                                                                                                                                                                                                                                                                                                                                                                                                                                                                                                                                                                                                                                                                                                                                                                                                                                                                                                                                                                                                                                     | Ð           | හ                                       | 0        | 00:00      |
| DEIDOE OT W. & COLTANIO                                                                                                                                                                                                                                                                                                                                                                                                                                                                                                                                                                                                                                                                                                                                                                                                                                                                                                                                                                                                                                                                                                                                                                                                                                                                                                                                                                                                                                                                                                                                                                                                                                                                                                                                                                                                                                                                                                                                                                                                                                                                                                        | ru.         | ======================================= | 2        | 18.18      |
| ADAM ST & CALEMAN ST                                                                                                                                                                                                                                                                                                                                                                                                                                                                                                                                                                                                                                                                                                                                                                                                                                                                                                                                                                                                                                                                                                                                                                                                                                                                                                                                                                                                                                                                                                                                                                                                                                                                                                                                                                                                                                                                                                                                                                                                                                                                                                           | ¥Ω          | 10                                      | 4        | 40.00      |
| SOUTH OF SOUTH AND THE SOUTH A | 4           | 7                                       | 0        | 0.00       |
| MOTRA OF WAS SIDNEY ST                                                                                                                                                                                                                                                                                                                                                                                                                                                                                                                                                                                                                                                                                                                                                                                                                                                                                                                                                                                                                                                                                                                                                                                                                                                                                                                                                                                                                                                                                                                                                                                                                                                                                                                                                                                                                                                                                                                                                                                                                                                                                                         | 4           | ~                                       | ന        | 42.86      |
|                                                                                                                                                                                                                                                                                                                                                                                                                                                                                                                                                                                                                                                                                                                                                                                                                                                                                                                                                                                                                                                                                                                                                                                                                                                                                                                                                                                                                                                                                                                                                                                                                                                                                                                                                                                                                                                                                                                                                                                                                                                                                                                                | en          | 60                                      | 0        | 000        |
| DUNDAS ST E & PINNACLE ST                                                                                                                                                                                                                                                                                                                                                                                                                                                                                                                                                                                                                                                                                                                                                                                                                                                                                                                                                                                                                                                                                                                                                                                                                                                                                                                                                                                                                                                                                                                                                                                                                                                                                                                                                                                                                                                                                                                                                                                                                                                                                                      | 8           | 7                                       | 0        | 00.0       |
| CHURCH ST & DUNDAS ST E                                                                                                                                                                                                                                                                                                                                                                                                                                                                                                                                                                                                                                                                                                                                                                                                                                                                                                                                                                                                                                                                                                                                                                                                                                                                                                                                                                                                                                                                                                                                                                                                                                                                                                                                                                                                                                                                                                                                                                                                                                                                                                        | 8           | Ø                                       | 0        | 00:0       |
| CHURCH ST & STATION ST                                                                                                                                                                                                                                                                                                                                                                                                                                                                                                                                                                                                                                                                                                                                                                                                                                                                                                                                                                                                                                                                                                                                                                                                                                                                                                                                                                                                                                                                                                                                                                                                                                                                                                                                                                                                                                                                                                                                                                                                                                                                                                         | <b>ස</b>    | Ø                                       | 0        | 00.00      |
| N FRONT ST & VALLETVIEW CRESCENT                                                                                                                                                                                                                                                                                                                                                                                                                                                                                                                                                                                                                                                                                                                                                                                                                                                                                                                                                                                                                                                                                                                                                                                                                                                                                                                                                                                                                                                                                                                                                                                                                                                                                                                                                                                                                                                                                                                                                                                                                                                                                               | ന           | Ð                                       | 0        | 0.00       |
| DELL BLVU & N FARK SI                                                                                                                                                                                                                                                                                                                                                                                                                                                                                                                                                                                                                                                                                                                                                                                                                                                                                                                                                                                                                                                                                                                                                                                                                                                                                                                                                                                                                                                                                                                                                                                                                                                                                                                                                                                                                                                                                                                                                                                                                                                                                                          | e           | uэ                                      | -        | 20.00      |
| MILLEINNIUM PRWY & UN-62                                                                                                                                                                                                                                                                                                                                                                                                                                                                                                                                                                                                                                                                                                                                                                                                                                                                                                                                                                                                                                                                                                                                                                                                                                                                                                                                                                                                                                                                                                                                                                                                                                                                                                                                                                                                                                                                                                                                                                                                                                                                                                       | n           | 5                                       | ٥        | 0.00       |
| DONDAS SEE & HERCHIMER AVE                                                                                                                                                                                                                                                                                                                                                                                                                                                                                                                                                                                                                                                                                                                                                                                                                                                                                                                                                                                                                                                                                                                                                                                                                                                                                                                                                                                                                                                                                                                                                                                                                                                                                                                                                                                                                                                                                                                                                                                                                                                                                                     | n           | 4                                       | 0        | 0.00       |
| MOLKA OLI E SIN TRONI OLI                                                                                                                                                                                                                                                                                                                                                                                                                                                                                                                                                                                                                                                                                                                                                                                                                                                                                                                                                                                                                                                                                                                                                                                                                                                                                                                                                                                                                                                                                                                                                                                                                                                                                                                                                                                                                                                                                                                                                                                                                                                                                                      | ന           | ষ                                       | 0        | 0:00       |
| DUNDAS STW & WALLBRIDGE LOYALIST RD                                                                                                                                                                                                                                                                                                                                                                                                                                                                                                                                                                                                                                                                                                                                                                                                                                                                                                                                                                                                                                                                                                                                                                                                                                                                                                                                                                                                                                                                                                                                                                                                                                                                                                                                                                                                                                                                                                                                                                                                                                                                                            | 2           | מא                                      | 0        | 0.00       |
| 10                                                                                                                                                                                                                                                                                                                                                                                                                                                                                                                                                                                                                                                                                                                                                                                                                                                                                                                                                                                                                                                                                                                                                                                                                                                                                                                                                                                                                                                                                                                                                                                                                                                                                                                                                                                                                                                                                                                                                                                                                                                                                                                             | rotals: 100 | 186                                     | 15       |            |