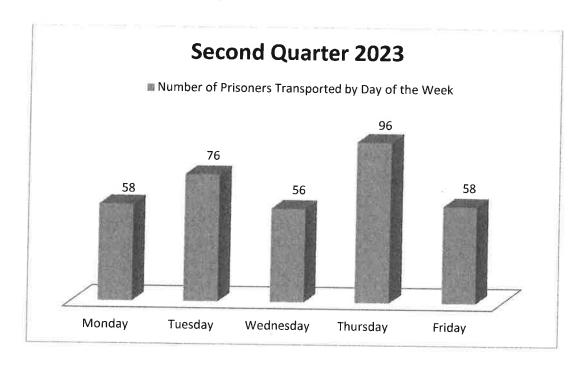

### RESOLUTION

"THAT the following September 26, 2023 Information items be received."

| (a) | Belleville Police Service – Belleville Ward Town Hall Meeting               | 24  |
|-----|-----------------------------------------------------------------------------|-----|
|     | (Chief Callaghan)                                                           | - ' |
| (b) | 2 <sup>nd</sup> Quarter CROMMS Report (Deputy Chief Barry)                  | 25  |
| (c) | 2 <sup>nd</sup> Quarter Calls for Service Report (Deputy Chief Barry)       | 31  |
| (d) | 2 <sup>nd</sup> Quarter In Trust Account Report (Chief Callaghan)           | 36  |
| (e) | 2 <sup>nd</sup> Quarter Traffic Safety Unit Report (Deputy Chief Barry)     | 41  |
| (f) | 2 <sup>nd</sup> Quarter Emergency Response Unit Report (Deputy Chief Barry) | 45  |
| (g) | 2 <sup>nd</sup> Quarter Crime Statistics Report (Chief Callaghan)           | 49  |
| (h) | 2 <sup>nd</sup> Quarter Court Statistics Report (Deputy Chief Barry)        | 53  |
| (i) | 2 <sup>nd</sup> Quarter School Response Report (Chief Callaghan)            | 61  |
| (j) | 2 <sup>nd</sup> Quarter Street Crime Report (Chief Callaghan)               | 64  |
| (k) | 2 <sup>nd</sup> Quarter Downtown Core Foot Patrol Statistics                | 67  |
| . , | Report (Chief Callaghan)                                                    | 01  |