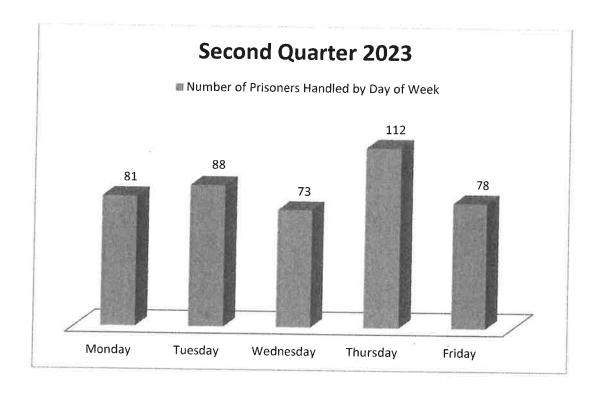

ers handled at the Quinte Courthouse. This is where a prisoner is arrested the day before or day of the court appearance. The prisoner is not transported on the escort wagon and would not be captured in the transportation stats. In this case, the prisoner would attend the courthouse to be housed, escorted to the courtroom, and released.

#### [Select Date]

In the second quarter of 2023 the number of prisoners transported was 344 compared to 432 prisoners handled.

The following graphs indicate the number of prisoners handled during the second quarter of 2023 for a total of 432 (135% increase from 184 in 2022) prisoners; 266 (76% increase from 151 in 2022) Belleville Police Service prisoners, and 166 (403% increase from 33 in 2022) for the other services and OPP detachments.



PAGE 7 59





Chris Barry Deputy Chief of Police

CHRIS BARRY DEPUTY CHIEF OF POLICE



459 SIDNEY STREET BELLEVILLE, ON K8P 3Z9

P. 613 966 0882 F. 613 966 2701

IN CAMERA: NO

DATE: Tuesday, September 26, 2023

Belleville Police Services Board

Chair Allsopp and members of the Board:

#### SUBJECT: Second Quarter School Response Report

#### CHIEF'S RECOMMENDATION:

For the Board to review and file for information.

#### **INFORMATION FACTORS:**

This quarterly report represents a synopsis of the investigations, community services and other duties performed by Constable Hans Verbeek, School Response Officer.

#### <u>Investigations</u>

#### Mischief:

2 mischief investigation was conducted.

#### Traffic complaint

2 traffic complaint – Motor vehicle collisions

#### Disturb the peace:

3 disturb