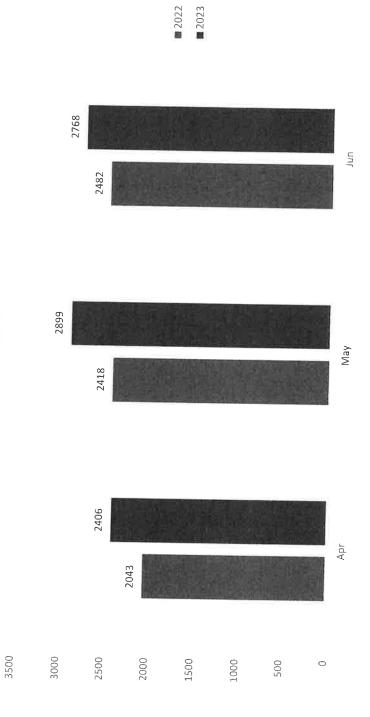

### CHIEF'S RECOMMENDATION:

For the Board to review and file for information.

The total number of motor vehicle collisions for the first half of 2023 rose by 9% from 549 to 600. The total number of MVC's that resulted in injuries dropped by 47.8% from 136 in 2022 to 71 in 2023. There have been no fatalities reported to date in 2023.