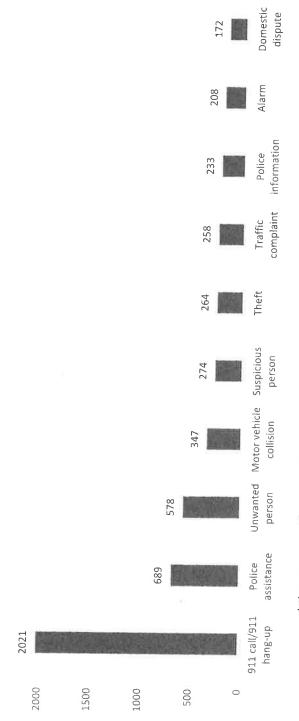

## Top Intersections

| Accident Location                                                                                                                                                                                                                                                                                                                                                                                                                                                                                                                                                                                                                                                                                                                                                                                                                                                                                                                                                                                                                                                                                                                                                                                                                                                                                                                                                                                                                                                                                                                                                                                                                                                                                                                                                                                                                                                                                                                                                                                                                                                                                                              | Incidents   | Parties                                 | Injuries | % Injuries |
|--------------------------------------------------------------------------------------------------------------------------------------------------------------------------------------------------------------------------------------------------------------------------------------------------------------------------------------------------------------------------------------------------------------------------------------------------------------------------------------------------------------------------------------------------------------------------------------------------------------------------------------------------------------------------------------------------------------------------------------------------------------------------------------------------------------------------------------------------------------------------------------------------------------------------------------------------------------------------------------------------------------------------------------------------------------------------------------------------------------------------------------------------------------------------------------------------------------------------------------------------------------------------------------------------------------------------------------------------------------------------------------------------------------------------------------------------------------------------------------------------------------------------------------------------------------------------------------------------------------------------------------------------------------------------------------------------------------------------------------------------------------------------------------------------------------------------------------------------------------------------------------------------------------------------------------------------------------------------------------------------------------------------------------------------------------------------------------------------------------------------------|-------------|-----------------------------------------|----------|------------|
| BELL BLVD & N FRONT ST                                                                                                                                                                                                                                                                                                                                                                                                                                                                                                                                                                                                                                                                                                                                                                                                                                                                                                                                                                                                                                                                                                                                                                                                                                                                                                                                                                                                                                                                                                                                                                                                                                                                                                                                                                                                                                                                                                                                                                                                                                                                                                         | P           | ć                                       | ,        | 1          |
| BRIDGE ST W & SIDNEY ST                                                                                                                                                                                                                                                                                                                                                                                                                                                                                                                                                                                                                                                                                                                                                                                                                                                                                                                                                                                                                                                                                                                                                                                                                                                                                                                                                                                                                                                                                                                                                                                                                                                                                                                                                                                                                                                                                                                                                                                                                                                                                                        | † 1         | <b>57</b>                               | 4        | 16.67      |
| BELL BLVD & SIDNEY ST                                                                                                                                                                                                                                                                                                                                                                                                                                                                                                                                                                                                                                                                                                                                                                                                                                                                                                                                                                                                                                                                                                                                                                                                                                                                                                                                                                                                                                                                                                                                                                                                                                                                                                                                                                                                                                                                                                                                                                                                                                                                                                          |             | 2                                       | -        | 4.76       |
|                                                                                                                                                                                                                                                                                                                                                                                                                                                                                                                                                                                                                                                                                                                                                                                                                                                                                                                                                                                                                                                                                                                                                                                                                                                                                                                                                                                                                                                                                                                                                                                                                                                                                                                                                                                                                                                                                                                                                                                                                                                                                                                                | တ           | 18                                      | Ö        | 00:00      |
| COLLEGE OF WAN PRONT OF                                                                                                                                                                                                                                                                                                                                                                                                                                                                                                                                                                                                                                                                                                                                                                                                                                                                                                                                                                                                                                                                                                                                                                                                                                                                                                                                                                                                                                                                                                                                                                                                                                                                                                                                                                                                                                                                                                                                                                                                                                                                                                        | 7           | 12                                      | 0        | 0.00       |
| CONNELL ST & N FRONT ST                                                                                                                                                                                                                                                                                                                                                                                                                                                                                                                                                                                                                                                                                                                                                                                                                                                                                                                                                                                                                                                                                                                                                                                                                                                                                                                                                                                                                                                                                                                                                                                                                                                                                                                                                                                                                                                                                                                                                                                                                                                                                                        | Q           | 42                                      | 0        | 0.00       |
| CANNIFICN RUA COLLEGE SI E                                                                                                                                                                                                                                                                                                                                                                                                                                                                                                                                                                                                                                                                                                                                                                                                                                                                                                                                                                                                                                                                                                                                                                                                                                                                                                                                                                                                                                                                                                                                                                                                                                                                                                                                                                                                                                                                                                                                                                                                                                                                                                     | Ð           | හ                                       | 0        | 00:00      |
| DEIDOE OT W. & COLTANIO                                                                                                                                                                                                                                                                                                                                                                                                                                                                                                                                                                                                                                                                                                                                                                                                                                                                                                                                                                                                                                                                                                                                                                                                                                                                                                                                                                                                                                                                                                                                                                                                                                                                                                                                                                                                                                                                                                                                                                                                                                                                                                        | ru.         | ======================================= | 2        | 18.18      |
| ADAM ST & CALEMAN ST                                                                                                                                                                                                                                                                                                                                                                                                                                                                                                                                                                                                                                                                                                                                                                                                                                                                                                                                                                                                                                                                                                                                                                                                                                                                                                                                                                                                                                                                                                                                                                                                                                                                                                                                                                                                                                                                                                                                                                                                                                                                                                           | ¥Ω          | 10                                      | 4        | 40.00      |
| SOUTH OF SOUTH AND THE SOUTH A | 4           | 7                                       | 0        | 0.00       |
| MOTRA OF WAS SIDNEY ST                                                                                                                                                                                                                                                                                                                                                                                                                                                                                                                                                                                                                                                                                                                                                                                                                                                                                                                                                                                                                                                                                                                                                                                                                                                                                                                                                                                                                                                                                                                                                                                                                                                                                                                                                                                                                                                                                                                                                                                                                                                                                                         | 4           | ~                                       | ന        | 42.86      |
|                                                                                                                                                                                                                                                                                                                                                                                                                                                                                                                                                                                                                                                                                                                                                                                                                                                                                                                                                                                                                                                                                                                                                                                                                                                                                                                                                                                                                                                                                                                                                                                                                                                                                                                                                                                                                                                                                                                                                                                                                                                                                                                                | en          | 60                                      | 0        | 000        |
| DUNDAS ST E & PINNACLE ST                                                                                                                                                                                                                                                                                                                                                                                                                                                                                                                                                                                                                                                                                                                                                                                                                                                                                                                                                                                                                                                                                                                                                                                                                                                                                                                                                                                                                                                                                                                                                                                                                                                                                                                                                                                                                                                                                                                                                                                                                                                                                                      | 8           | 7                                       | 0        | 00.0       |
| CHURCH ST & DUNDAS ST E                                                                                                                                                                                                                                                                                                                                                                                                                                                                                                                                                                                                                                                                                                                                                                                                                                                                                                                                                                                                                                                                                                                                                                                                                                                                                                                                                                                                                                                                                                                                                                                                                                                                                                                                                                                                                                                                                                                                                                                                                                                                                                        | 8           | Ø                                       | 0        | 00:0       |
| CHURCH ST & STATION ST                                                                                                                                                                                                                                                                                                                                                                                                                                                                                                                                                                                                                                                                                                                                                                                                                                                                                                                                                                                                                                                                                                                                                                                                                                                                                                                                                                                                                                                                                                                                                                                                                                                                                                                                                                                                                                                                                                                                                                                                                                                                                                         | <b>ස</b>    | Ø                                       | 0        | 00.00      |
| N FRONT ST & VALLETVIEW CRESCENT                                                                                                                                                                                                                                                                                                                                                                                                                                                                                                                                                                                                                                                                                                                                                                                                                                                                                                                                                                                                                                                                                                                                                                                                                                                                                                                                                                                                                                                                                                                                                                                                                                                                                                                                                                                                                                                                                                                                                                                                                                                                                               | ന           | Ð                                       | 0        | 0.00       |
| DELL BLVU & N FARK SI                                                                                                                                                                                                                                                                                                                                                                                                                                                                                                                                                                                                                                                                                                                                                                                                                                                                                                                                                                                                                                                                                                                                                                                                                                                                                                                                                                                                                                                                                                                                                                                                                                                                                                                                                                                                                                                                                                                                                                                                                                                                                                          | e           | uэ                                      | -        | 20.00      |
| MILLEINNIUM PRWY & UN-62                                                                                                                                                                                                                                                                                                                                                                                                                                                                                                                                                                                                                                                                                                                                                                                                                                                                                                                                                                                                                                                                                                                                                                                                                                                                                                                                                                                                                                                                                                                                                                                                                                                                                                                                                                                                                                                                                                                                                                                                                                                                                                       | n           | 5                                       | ٥        | 0.00       |
| DONDAS SEE & HERCHIMER AVE                                                                                                                                                                                                                                                                                                                                                                                                                                                                                                                                                                                                                                                                                                                                                                                                                                                                                                                                                                                                                                                                                                                                                                                                                                                                                                                                                                                                                                                                                                                                                                                                                                                                                                                                                                                                                                                                                                                                                                                                                                                                                                     | n           | 4                                       | 0        | 0.00       |
| MOLKA OLI E SIN TRONI OLI                                                                                                                                                                                                                                                                                                                                                                                                                                                                                                                                                                                                                                                                                                                                                                                                                                                                                                                                                                                                                                                                                                                                                                                                                                                                                                                                                                                                                                                                                                                                                                                                                                                                                                                                                                                                                                                                                                                                                                                                                                                                                                      | ന           | ষ                                       | 0        | 0:00       |
| DUNDAS STW & WALLBRIDGE LOYALIST RD                                                                                                                                                                                                                                                                                                                                                                                                                                                                                                                                                                                                                                                                                                                                                                                                                                                                                                                                                                                                                                                                                                                                                                                                                                                                                                                                                                                                                                                                                                                                                                                                                                                                                                                                                                                                                                                                                                                                                                                                                                                                                            | 2           | מא                                      | 0        | 0.00       |
| 10                                                                                                                                                                                                                                                                                                                                                                                                                                                                                                                                                                                                                                                                                                                                                                                                                                                                                                                                                                                                                                                                                                                                                                                                                                                                                                                                                                                                                                                                                                                                                                                                                                                                                                                                                                                                                                                                                                                                                                                                                                                                                                                             | rotals: 100 | 186                                     | 15       |            |