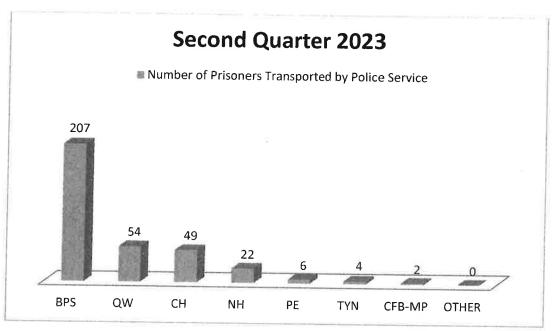

Prisoner transportation is shared between the Belleville Police Service and Quinte West OPP who supply two Special Constables to operate their prisoner transport vehicle. There is the requirement to attend at the Quinte Detention Centre (Napanee) in the morning to pick up prisoners and then to return the prisoners at the conclusion of court. On a weekly rotation basis, Belleville Police Service is responsible for either the morning transport or the afternoon.

The following graphs indicate the number of prisoners transported during the second quarter of 2023 for a total of 344 (132% increase from 148 in 2022) prisoners; 207 (67% increase from 124 in 2022) Belleville Police Service prisoners, and 137 (471% increase from 24 in 2022) prisoners for the other services and OPP detachments.







Note: Quinte West, Centre Hastings, North Hastings and Prince Edward are OPP detachments.

The following graphs indicate the number of prisoners handled at the Quinte Courthouse. This is where a prisoner is arrested the day before or day of the court appearance. The prisoner is not transported on the escort wagon and would not be captured in the transportation stats. In this case, the prisoner would attend the courthouse to be housed, escorted to the courtroom, and released.

#### [Select Date]

In the second quarter of 2023 the number of prisoners transported was 344 compared to 432 prisoners handled.

The following graphs indicate the number of prisoners handled during the second quarter of 2023 for a total of 432 (135% increase from 184 in 2022) prisoners; 266 (76% increase from 151 i