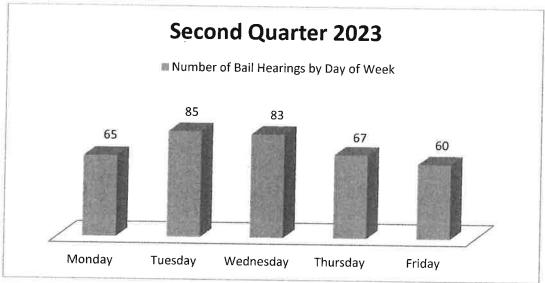

### RESOLUTION

"THAT the following September 26, 2023 Information items be received."

| (a) | Belleville Police Service – Belleville Ward Town Hall Meeting               | 24  |
|-----|-----------------------------------------------------------------------------|-----|
|     | (Chief Callaghan)                                                           | - ' |
| (b) | 2 <sup>nd</sup> Quarter CROMMS Report (Deputy Chief Barry)                  | 25  |
| (c) | 2 <sup>nd</sup> Quarter Calls for Service Report (Deputy Chief Barry)       | 31  |
| (d) | 2 <sup>nd</sup> Quarter In Trust Account Report (Chief Callaghan)           | 36  |
| (e) | 2 <sup>nd</sup> Quarter Traffic Safety Unit Report (Deputy Chief Barry)     | 41  |
| (f) | 2 <sup>nd</sup> Quarter Emergency Response Unit Report (Deputy Chief Barry) | 45  |
| (g) | 2 <sup>nd</sup> Quarter Crime Statistics Report (Chief Callaghan)           | 49  |
| (h) | 2 <sup>nd</sup> Quarter Court Statistics Report (Deputy Chief Barry)        | 53  |
| (i) | 2 <sup>nd</sup> Quarter School Response Report (Chief Callaghan)            | 61  |
| (j) | 2 <sup>nd</sup> Quarter Street Crime Report (Chief Callaghan)               | 64  |
| (k) | 2 <sup>nd</sup> Quarter Downtown Core Foot Patrol Statistics                | 67  |
| . , | Report (Chief Callaghan)                                                    | 01  |