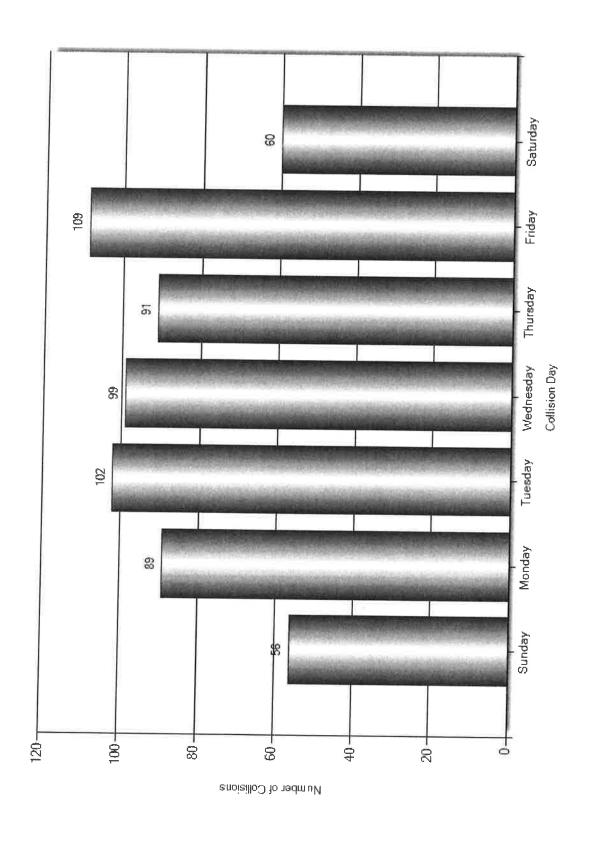

59 SIDNEY STREET BELLEVILLE, ON K8P 3Z9

P. 613 966 0882 F. 613 966 2701

IN CAMERA: No

DATE: Tuesday, September 26, 2023

Belleville Police Services Board

Chair Allsopp and members of the Board:

**SUBJECT:** CROMMS Report - 2<sup>nd</sup> Quarter

### CHIEF'S RECOMMENDATION:

For the Board to review and file for information.

The total number of motor vehicle collisions for the first half of 2023 rose by 9% from 549 to 600. The total number of MVC's that resulted in injuries dropped by 47.8% from 136 in 2022 to 71 in 2023. There have been no fatalities reported to date in 2023.

Chris Barry

Deputy Chief of Police

# **Belleville Police Service**

Motor Vehicle Collisions January  $1^{\rm st}$  – June  $30^{\rm th}$  2023

Quarter 2





## **Collision Times**



## **Collision Day**



## **Collisions Involving Pedestrians**

Total Incidents: 12 | Total Parties: 14



## Top Intersections

| Accident Location