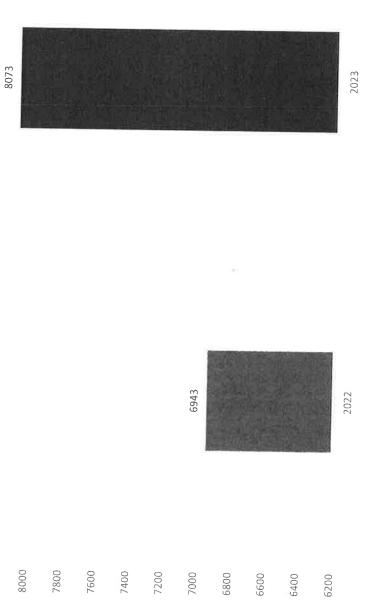

### CHIEF'S RECOMMENDATION:

For the Board to review and file for information.

The total number of motor vehicle collisions for the first half of 2023 rose by 9% from 549 to 600. The total number of MVC's that resulted in injuries dropped by 47.8% from 136 in 2022 to 71 in 2023. There have been no fatalities reported to date in 2023.